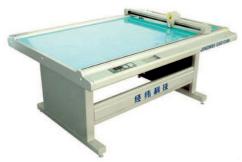

## **PVC Film Cutting Plotter LS series**

chihuahua@celunal.com

JWEI **Product Details: Brand Name LS Series** 

Sucursal Algarín (55) 5530 4456

Model Number **Knife Cutting System** 

Type 2mm Max. Cutting Depth **Flatbed** 

Plotter Type **Dual Tool Head** Tool System **Servo Motor Driver** 

**Driver System** 

With high speed and accuracy supported by DSP control center and servo motor, triple tools for cutting, creasing and plotting, our LS series may cut and fold cardboard, PVC sheet, PU, etc, up to 2mm thick, with smooth cutting edges and clear folding lines, are widely used for diverse industries, as graphics, silkscreen, lamp shade, packaging, etc.

## Specification:

| Model No.               | LS-0906                                                                                              | LS-1209            | LS-1509 |
|-------------------------|------------------------------------------------------------------------------------------------------|--------------------|---------|
| Max. Speed              | Up to 1000mm/s                                                                                       |                    |         |
| Max. Cutting Depth      | ≤2mm                                                                                                 |                    |         |
| Cutting Media           | Kinds of plastic board, PVC board, PU, cardboard, fibrous board, rubber sheet and marking film, etc. |                    |         |
| Pen/Blade/Wheel         | Gel-ink pen / Special tungsten blacardebide/ Creasing tool                                           |                    |         |
| Media Fixture Method    | Vacuum suction                                                                                       |                    |         |
| Repeat Precision        | ≤0.1mm                                                                                               |                    |         |
| Programmable Resolution | 0.025 / 0.01 / 0.1 available                                                                         |                    |         |
| Interface               | Serial port and Ethernet port                                                                        |                    |         |
| Buffer Memory           | 1G                                                                                                   |                    |         |
| Command Mode            | HP-GL compatible format                                                                              |                    |         |
| Operational Panel       | Liquid crystal display panel with contact push                                                       |                    |         |
| Transmission system     | Digital servo driver; synchronous belt                                                               |                    |         |
| Power Supply            | AC 220V +/- 10%, 50HZ / 2KW                                                                          |                    |         |
| Fuse                    | 6A,30A                                                                                               |                    |         |
| Working Environment     | 10 to 35 deg.C                                                                                       |                    |         |
| Effective Cutting Area  | 900mm*600 mm                                                                                         | 12mm*90m* m90m0 mm | 1500m   |