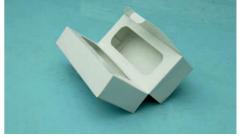

Plotter Type **Dual Tool Head** Tool System **Servo Motor Driver** 

**Driver System** 

With high speed and accuracy supported by DSP control center and servo motor, triple tools for cutting, creasing and plotting, our LS series may cut and fold cardboard, PVC sheet, PU, etc, up to 2mm thick, with smooth cutting edges and clear folding lines, are widely used for diverse industries, as graphics, silkscreen, lamp shade, packaging, etc.