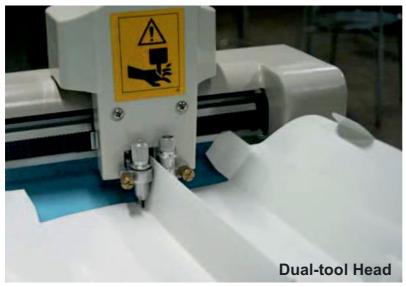

## **Detailed Product Description**

- 1) Functions:cutting/kiss cutting/creasing/plotting
- 2) Servo motor driver system
- 3) High speed & accuracy
- 4) CE Certificate

Plotter Type **Dual Tool Head** Tool System **Servo Motor Driver** 

**Driver System** 

With high speed and accuracy supported by DSP control center and servo motor, triple tools for cutting, creasing and plotting, our LS series may cut and fold cardboard, PVC sheet, PU, etc, up to 2mm thick, with smooth cutting edges and clear folding lines, are widely used for diverse industries, as graphics, silkscreen, lamp shade, packaging, etc.