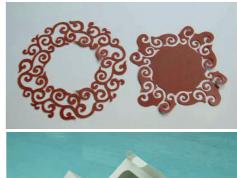

Plotter Type **Dual Tool Head** Tool System **Servo Motor Driver** 

**Driver System** 

With high speed and accuracy supported by DSP control center and servo motor, triple tools for cutting, creasing and plotting, our LS series may cut and fold cardboard, PVC sheet, PU, etc, up to 2mm thick, with smooth cutting edges and clear folding lines, are widely used for diverse industries, as graphics, silkscreen, lamp shade, packaging, etc.